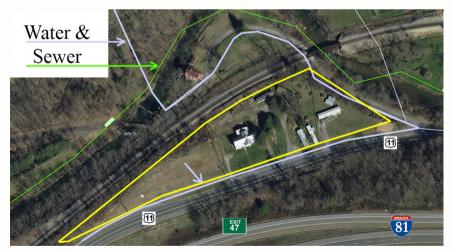

## **PROPERTY FEATURES**

- 3.06 ACRES AVAILABLE WITH 1,114 FT OF ROAD FRONTAGE
- CONVENIENT ACCESS JUST OFF I-81
- WATER ALONG FRONTAGE, SEWER TO THE EAST NEARBY, AND ELECTRIC ON SITE
- NEARBY SMYTH COUNTY COMMUNITY HOSPITAL IN MARION, VA