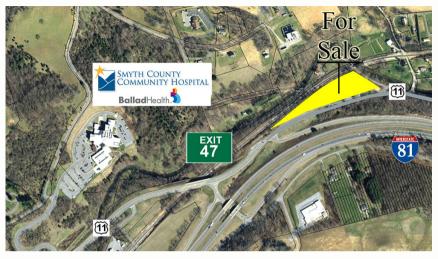

## EXIT 47: MARION, VA 24354

## **PROPERTY FEATURES**

- 3.06 ACRES AVAILABLE WITH 1,114 FT OF ROAD FRONTAGE
- CONVENIENT ACCESS JUST OFF I-81
- WATER ALONG FRONTAGE, SEWER TO THE EAST NEARBY, AND ELECTRIC ON SITE
- NEARBY SMYTH COUNTY COMMUNITY HOSPITAL IN MARION, VA