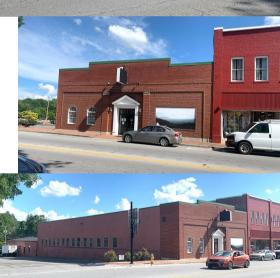

## 238 W. Main St. Abingdon, VA 24210

- SEVERAL SPACES AVAILABLE FOR LEASE IN ABINGDON HISTORIC DISTRICT
- RETAIL, RESTAURANT, OFFICE, SPECIALTY SHOPS, ETC.
- EXCELLENT LOCATION WITH GREAT FOOT TRAFFIC NEXT TO ABINGDON FARMER'S MARKET AND ALONG WEST MAIN STREET